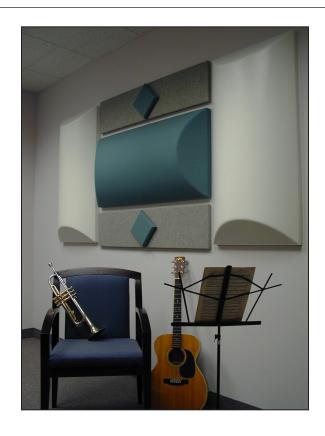

# BARREL SHAPED DIFFUSERS

Barrel Shaped Diffusers are perfect for applications that require a high degree of sound diffusion, such as music rooms, band rooms, and concert halls. They are lightweight and easy to install.

Barrel Shaped Diffusers are constructed of high strength reinforced fiberglass molded in a one piece barrel shape. The diffusers are finely tuned to reflect sound.