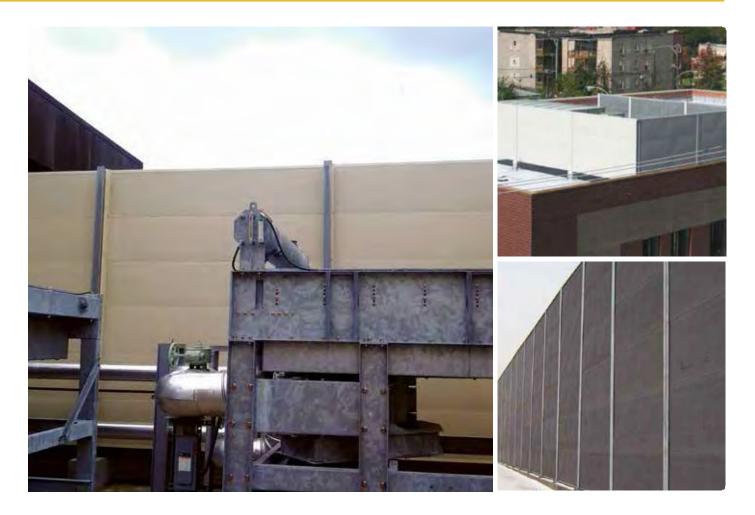

## PANL-WALL<sup>®</sup> ONB MODULAR OUTDOOR NOISE BARRIER SYSTEM

INC PANL-WALL® ONB MODULAR OUTDOOR NOISE BARRIER SYSTEM consists of pre-engineered, modular acoustical panels that can be easily configured and assembled into enclosures, screens, partial enclosures and barriers.

#### APPLICATIONS

- HVAC Equipment Screens
- Mechanical Equipment Screens
- Outdoor Utility Enclosures
- Cooling Tower Barriers
- Transformer Screens
- Loading Dock Barriers
- Power Plant Barriers
- Highway Barriers
- Deep Well Pump Enclosures

#### **FEATURES**

- Horizontal interlocking panel design
- Ground or rooftop mounting
- Durable attractive finish options
- One or two sided sound absorption
- Straight walls, partial or complete enclosures
- Structural support systems available
- Wind load resistance to 120 MPH