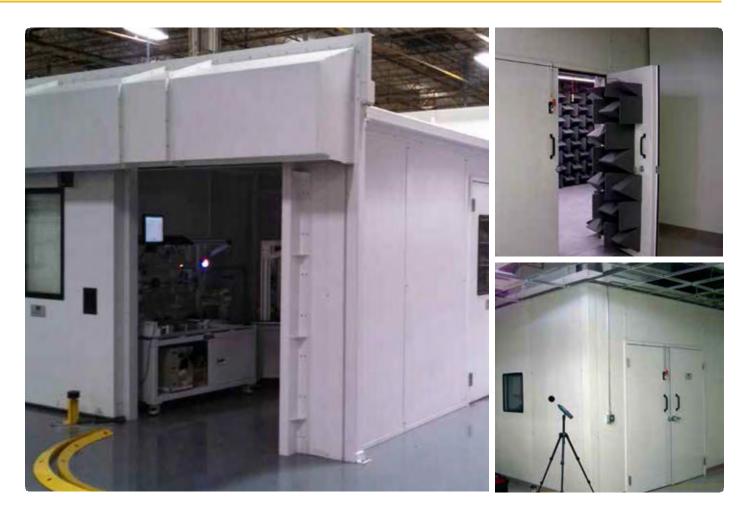

## PANL-WALL<sup>®</sup> TEST **& MEASUREMENT CHAMBERS**

INC PANL-WALL® TEST & MEASUREMENT CHAMBERS provide a controlled acoustical environment to perform accurate, repeatable product testing. Our systems provide high acoustic isolation from ambient environment and low interior noise level.

#### **APPLICATIONS**

- OEM Product & QC Testing
- Shake & Rattle Testing
- Small Appliance Testing
- Automotive Parts Testing
- Electrical Components Testing
- Speech Isolation Chambers
- Dynamometer Testing
- Anechoic & Reverb Rooms

- **FEATURES**
- - Modular or unitized construction

- Automatic parts entry doors

• Paper Mill Operator Booths

- High sound level isolation
- Isolated floors
- Single or double wall construction
- Variety of personnel doors

- Silenced ventilation systems
- Cable & instrumentation sleeves
- Anechoic interior wedges available
- Site or factory assembled
- RFI/EMI shielding available