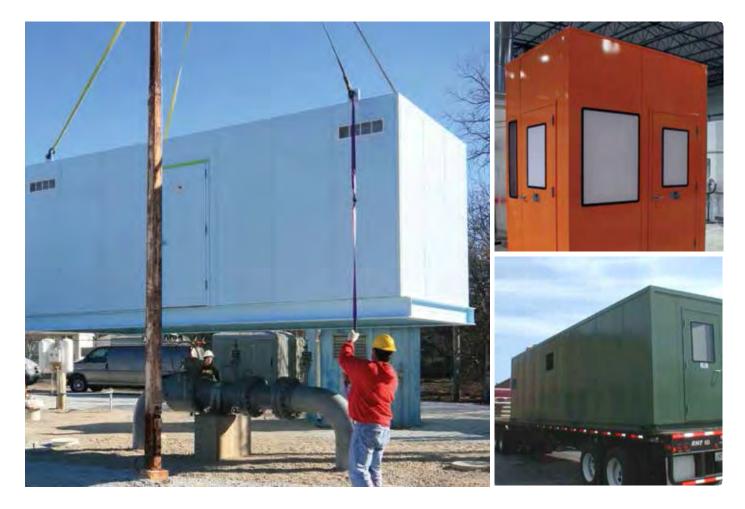

### PANL-WALL<sup>®</sup> PRE-ASSEMBLED NOISE ENCLOSURES

INC PANL-WALL® PRE-ASSEMBLED NOISE ENCLOSURES offer a high performance, cost-effective alternative to field built solutions using conventional construction materials or modular acoustical components and is the ideal solution for projects with limited time, space or funding

### **FEATURES**

- Drop in place noise control
- Creative design possibilities
- Controlled fit & finish
- High acoustical performance
- Guaranteed finished results
- Rugged construction

- Electrical & ventilation accessories
- Shorter overall project lead time
- No construction mess or debris
- Crane or forklift portability
- Fixed total project cost