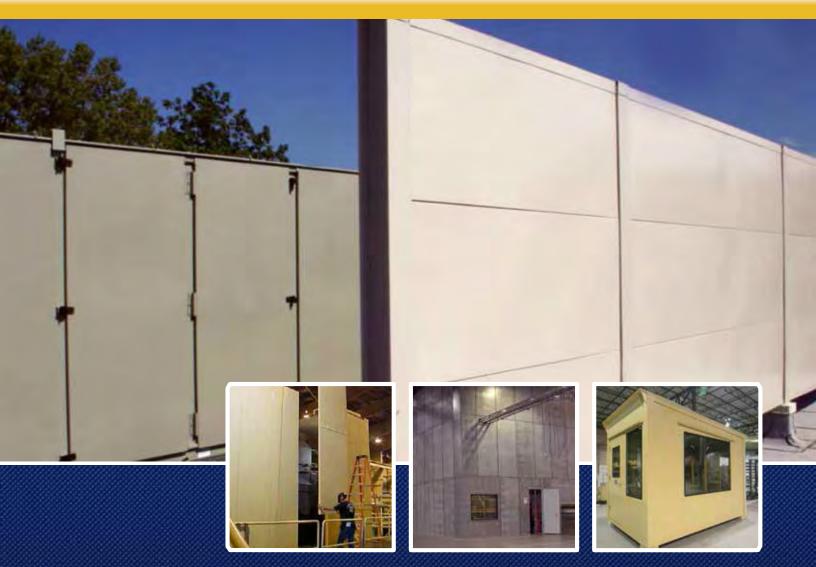

## PANL-WALL<sup>®</sup> MODULAR ACOUSTICAL METAL PANEL SYSTEM

**INC PANL-WALL**<sup>®</sup> product line consists of pre-engineered, modular acoustical panels and components that can be configured and assembled into a wide variety of structures. Panl-Wall<sup>®</sup> is particularly suited for applications requiring a high degree of noise reduction of up to 40 decibels or more.

#### **APPLICATIONS**

- Machinery Enclosures
- Personnel Enclosures
- Quiet Rooms
- Control Rooms & Pulpits
- Soundproof Partitions
- Motor & Pump Enclosures
- Test Cells
- OEM Noise Control Systems

### **FEATURES**

- Interior or exterior applications
- Several panel design styles
- - Panel thicknesses from 2" to 8"
  - Performance levels up to STC-58

- Unlimited size & configuration
- Removable panel systems
- Single & double leaf hinged doors
- Horizontal & vertical sliding doors
- Access hatches
- Custom viewing windows
- Silenced ventilation systems
- Many finishing options

## PANL-WALL<sup>®</sup> ONB MODULAR OUTDOOR NOISE BARRIER SYSTEM

INC PANL-WALL® ONB MODULAR OUTDOOR NOISE BARRIER SYSTEM consists of pre-engineered, modular acoustical panels that can be easily configured and assembled into enclosures, screens, partial enclosures and barriers.

#### APPLICATIONS

- HVAC Equipment Screens
- Mechanical Equipment Screens
- Outdoor Utility Enclosures
- Cooling Tower Barriers
- Transformer Screens
- Loading Dock Barriers
- Power Plant Barriers
- Highway Barriers
- Deep Well Pump Enclosures

#### **FEATURES**

- Horizontal interlocking panel design
- Ground or rooftop mounting
- Durable attractive finish options
- One or two sided sound absorption
- Straight walls, partial or complete enclosures
- Structural support systems available
- Wind load resistance to 120 MPH