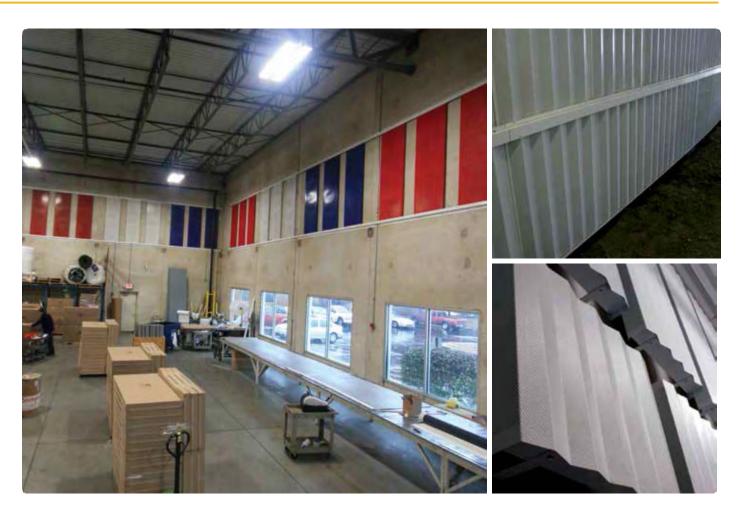

## PANL-SORB<sup>®</sup> METAL FACED ACOUSTICAL WALL & CEILING PANELS

INC PANL-SORB® ACOUSTICAL METAL PANELS combine maximum noise absorption and durability in an attractive modular unit. These perforated panels instantly reduce noise levels and control reverberation.

#### **APPLICATIONS**

- Manufacturing Facilities
- Warehouses
- Water Treatment Plants
- Multi-Purpose Rooms
- Correctional Facilities
- Subways & Transit Facilities
- Recording Studios
- Firing Ranges
- Test Cells

### **FEATURES**

- Formed perforated panel body Galvanized, stainless & aluminum • Variety of paint & powder finishes • Several fill encapsulation options

- Flat faced or V-Grooved panel design

- Standard & custom sizes
- Variety of mounting methods
- Several sound absorbing fills
- NRC up to 1.25