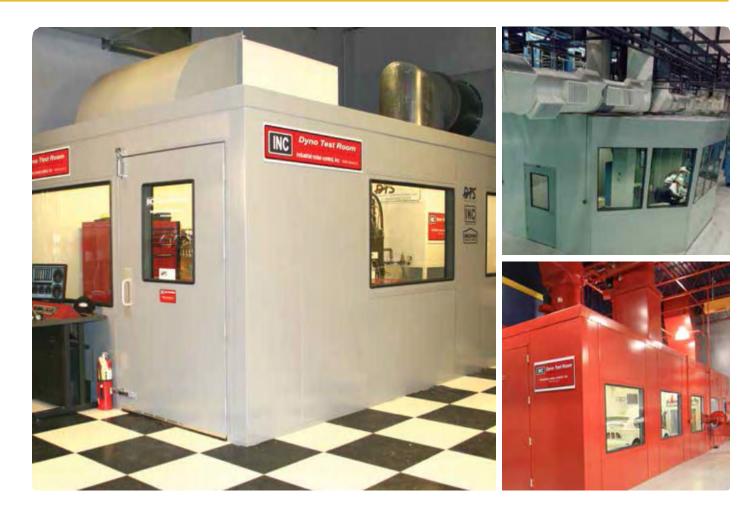

## PANL-WALL<sup>®</sup> TEST **& MEASUREMENT CHAMBERS**

INC PANL-WALL® TEST & MEASUREMENT CHAMBERS provide a controlled acoustical environment to perform accurate, repeatable product testing. Our systems provide high acoustic isolation from ambient environment and low interior noise level.

#### **APPLICATIONS**

- OEM Product & QC Testing
- Shake & Rattle Testing
- Small Appliance Testing
- Automotive Parts Testing
- Electrical Components Testing
- Speech Isolation Chambers
- Dynamometer Testing
- Anechoic & Reverb Rooms

- **FEATURES**
- - Modular or unitized construction

- Automatic parts entry doors

• Paper Mill Operator Booths

- High sound level isolation
- Isolated floors
- Single or double wall construction
- Variety of personnel doors

- Silenced ventilation systems
- Cable & instrumentation sleeves
- Anechoic interior wedges available
- Site or factory assembled
- RFI/EMI shielding available