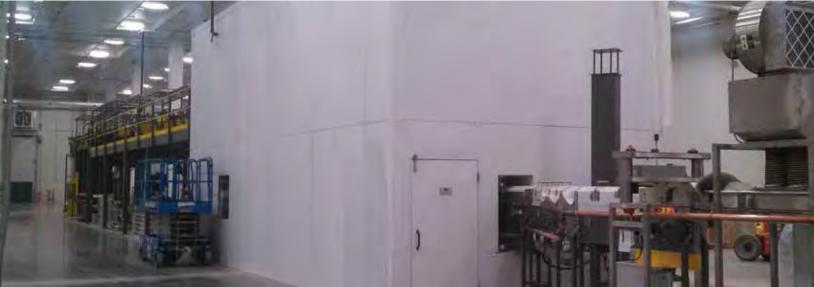

## PANL-WALL<sup>®</sup> MODULAR ACOUSTICAL METAL PANEL SYSTEM

**INC PANL-WALL**<sup>®</sup> product line consists of pre-engineered, modular acoustical panels and components that can be configured and assembled into a wide variety of structures. Panl-Wall<sup>®</sup> is particularly suited for applications requiring a high degree of noise reduction of up to 40 decibels or more.

#### **APPLICATIONS**

- Machinery Enclosures
- Personnel Enclosures
- Quiet Rooms
- Control Rooms & Pulpits
- Soundproof Partitions
- Motor & Pump Enclosures
- Test Cells
- OEM Noise Control Systems

### **FEATURES**

- Interior or exterior applications
- Several panel design styles
- - Panel thicknesses from 2" to 8"
  - Performance levels up to STC-58

- Unlimited size & configuration
- Removable panel systems
- Single & double leaf hinged doors
- Horizontal & vertical sliding doors
- Access hatches
- Custom viewing windows
- Silenced ventilation systems
- Many finishing options