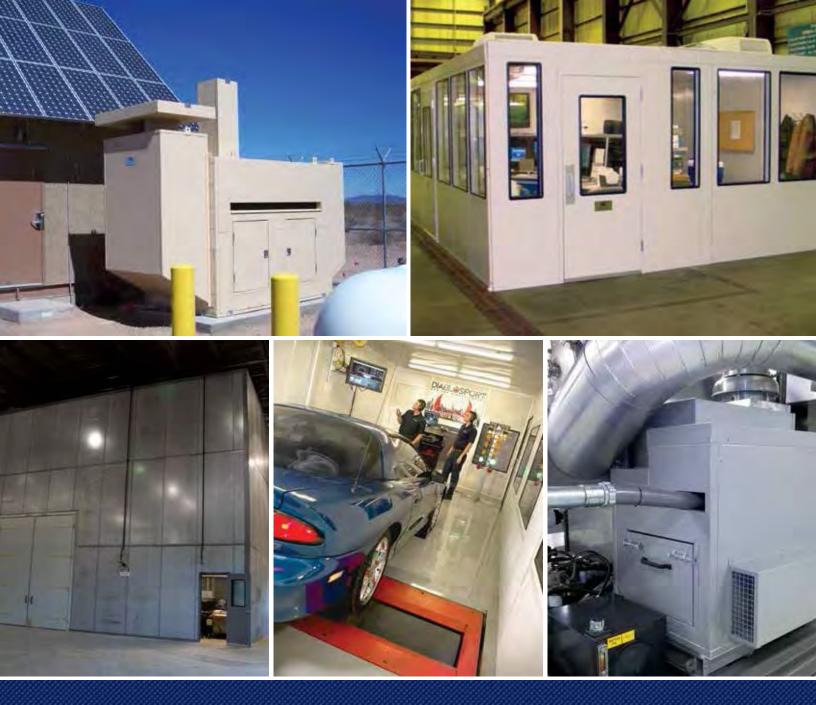

## PANL-WALL<sup>®</sup> MODULAR ACOUSTICAL METAL PANEL SYSTEM

**INC PANL-WALL**<sup>®</sup> product line consists of pre-engineered, modular acoustical panels and components that can be configured and assembled into a wide variety of structures. Panl-Wall<sup>®</sup> is particularly suited for applications requiring a high degree of noise reduction of up to 40 decibels or more.

#### **APPLICATIONS**

- Machinery Enclosures
- Personnel Enclosures
- Quiet Rooms
- Control Rooms & Pulpits
- Soundproof Partitions
- Motor & Pump Enclosures
- Test Cells
- OEM Noise Control Systems

### **FEATURES**

- Interior or exterior applications
- Several panel design styles
- - Panel thicknesses from 2" to 8"
  - Performance levels up to STC-58

- Unlimited size & configuration
- Removable panel systems
- Single & double leaf hinged doors
- Horizontal & vertical sliding doors
- Access hatches
- Custom viewing windows
- Silenced ventilation systems
- Many finishing options

### PANL-WALL<sup>®</sup> PRE-ASSEMBLED NOISE ENCLOSURES

INC PANL-WALL® PRE-ASSEMBLED NOISE ENCLOSURES offer a high performance, cost-effective alternative to field built solutions using conventional construction materials or modular acoustical components and is the ideal solution for projects with limited time, space or funding

#### **APPLICATIONS**

- Operator Control Rooms
- Pulpits
- Crane Cabs
- Quiet Rooms
- In-Plant Offices
- Equipment Enclosures
- Test Chambers

### **FEATURES**

- Drop in place noise control
- Creative design possibilities
- Controlled fit & finish
- High acoustical performance
- Guaranteed finished results
- Rugged construction

- Electrical & ventilation accessories
- Shorter overall project lead time
- No construction mess or debris
- Crane or forklift portability
- Fixed total project cost

## PANL-WALL<sup>®</sup> TEST **& MEASUREMENT CHAMBERS**

INC PANL-WALL® TEST & MEASUREMENT CHAMBERS provide a controlled acoustical environment to perform accurate, repeatable product testing. Our systems provide high acoustic isolation from ambient environment and low interior noise level.

#### **APPLICATIONS**

- OEM Product & QC Testing
- Shake & Rattle Testing
- Small Appliance Testing
- Automotive Parts Testing
- Electrical Components Testing
- Speech Isolation Chambers
- Dynamometer Testing
- Anechoic & Reverb Rooms

- **FEATURES**
- - Modular or unitized construction

- Automatic parts entry doors

• Paper Mill Operator Booths

- High sound level isolation
- Isolated floors
- Single or double wall construction
- Variety of personnel doors

- Silenced ventilation systems
- Cable & instrumentation sleeves
- Anechoic interior wedges available
- Site or factory assembled
- RFI/EMI shielding available