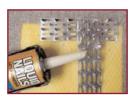

ANC-3500 Panels installed with impaling clips and construction adhesive. Panel weight 2.5 lb per square foot, panels must be installed from floor to ceiling. Floor molding can be re-installed after installation of ANC-3500 panels.

#### MOUNTING OPTIONS

Rotofast Anchors

Adhesive