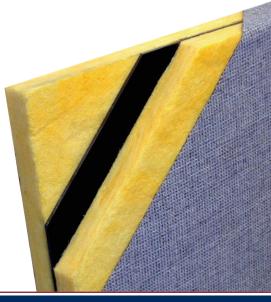

ANC-3500 Panels are constructed using 1 lb. per square foot non-reinforced mass loaded vinyl barrier sandwiched between two layers of a 6-7# PCF rigid fiberglass board. Panels are available in 1-1/8" and 2-1/8" thickness, with a maximum size up to 4'x 10' and may be finished in custom, designer or C.O.M. fabric.

### 2731 Vista Parkway D-8 EDGE DETAILS

West Palm Beach, FL 33411 www.allnoisecontrol.com Email: sales@allnoisecontrol.com Tel: (561) 964-9360