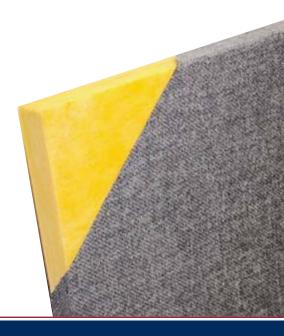

The ANC-3100 High-Impact Wall Panels are ideal for environments that combine the need for superior acoustical performance and resilience to high traffic areas. ANC-3100 High-Impact Panels are constructed using a 6-7# rigid fiberglass absorber core laminated to 16#-20# PCF high-impact fiberglass.

The ANC-3100 High-Impact Wall Panels are available in four standard thicknesses: 5/8", 1-1/8", 1-5/8" and 2-1/8". The S-2100 High-Impact Wall Panels are available with 4 different edge profiles and are available in standard or custom-sizes (up to a maximum of 4' X10') with custom, designer or C.O.M fabric available.

#### **FINISHES**

Guilford of Maine FR701 Style 2100 is the industry standard. Hundreds of approved decorative fabrics are also available from numerous manufacturers including, but not limited to: Guilford of Maine, Maharam, Design Tex and Knoll. Customers may also specify their own fabric, provided the material meets manufacturing requirements.