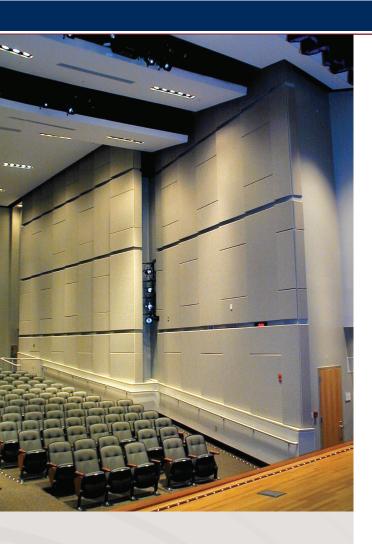

The ANC-3100 High-Impact Wall Panels are ideal for environments that combine the need for superior acoustical performance and resilience to high traffic areas. ANC-3100 High-Impact Panels are constructed using a 6-7# rigid fiberglass absorber core laminated to 16#-20# PCF high-impact fiberglass.

#### Applications:

- · Schools / Universities
- . Auditoriums
- · Houses of worship
- Office spaces