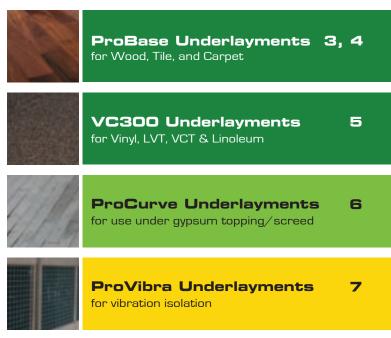

#### Underlayments for Hardwood Flooring

Impacta-ProBase floor underlayments are designed to reduce impact noise in the floor ceiling assembly. Impacta ProBase underlayments are crush resistant, durable and provide high acoustic performance under wood, tile and vinyl floors.

Underlayments for Tile Flooring

**ProBase** underlayments for ceramic tile & stone flooring offer excellent stability, durability and performance. ProBase underlay offers excellent noise reduction and crack isolation. Available in 3mm, 5mm, 10mm & 12mm thickness. ProBase underlay can be installed under tile or stone flooring with thin set or mud set installation methods.

#### Underlayments for Vinyl Flooring

VC300 is a tough, resilient acoustic underlay for glue down resilient vinyl flooring. VC300 is specially manufactured using very dense PUR foam and cork granules and is ideally suited to all new build construction. VC300 is rubber free and will not cause issues with discoloration of vinyl due to plasticizer migration which is a chemical reaction of the rubber/adhesive and vinyl. VC300 is designed for use under sheet vinyl, linoleum, LVT & vinyl plank flooring. VC300 can also be used with hardwood and ceramic tile flooring.

PROCURVE

Underlayments for under Gypsum & Screed Topping

Impacta-ProCurve underlayments are designed to reduce impact noise in the floor ceiling assembly. Impacta-ProCurve underlayments are crush resistant, durable and offer high acoustic performance under concrete, screed or plywood topping. ProCurve underlayment is available in standard thickness of 6mm, 8mm, and 17mm as well as custom thickness. ProCurve is effective at controlling both airborne & impact noise and can handle traffic loads up to 1025 lbs per sq ft.

#### Underlayments for Vibration