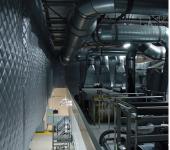

## ANC Partial or Complete Enclosures

ANC In-Plant Acoustic Enclosures are an incredibly versatile acoustic solution for industrial/manufacturing type (inplant) applications.

Our In-Plant enclosures are available both as partial or complete enclosures. These acoustic enclosures can be suspended, hung from the ceiling, floor mounted, wall mounted or suspended from roof decking.

For maximum noise reduction (20 db (A) +), we recommend complete enclosures. These complete enclosures still do offer different configurations for visibility, ventilation and adequate access.

Partial enclosures can still offer noise reduction of 15 db (A) + while only having 2, 3 or a 4 sided (without roof) enclosure.