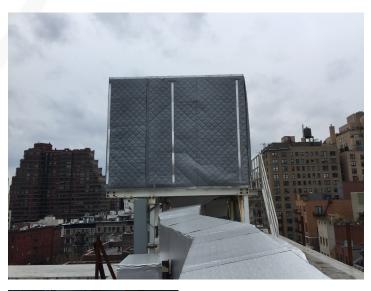

## ANC Partial or Complete Enclosures

ANC In-Plant Acoustic Enclosures are an incredibly versatile acoustic solution for industrial/manufacturing type (inplant) applications.

Our In-Plant enclosures are available both as partial or complete enclosures. These acoustic enclosures can be suspended, hung from the ceiling, floor mounted, wall mounted or suspended from roof decking.

For maximum noise reduction (20 db (A) +), we recommend complete enclosures. These complete enclosures still do offer different configurations for visibility, ventilation and adequate access.

Partial enclosures can still offer noise reduction of 15 db (A) + while only having 2, 3 or a 4 sided (without roof) enclosure.