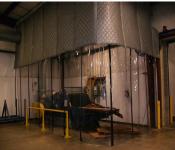

## ANC Partial or Complete Enclosures

ANC In-Plant Acoustic Enclosures are an incredibly versatile acoustic solution for industrial/manufacturing type (inplant) applications.

Our In-Plant enclosures are available both as partial or complete enclosures. These acoustic enclosures can be suspended, hung from the ceiling, floor mounted, wall mounted or suspended from roof decking.

For maximum noise reduction (20 db (A) +), we recommend complete enclosures. These complete enclosures still do offer different configurations for visibility, ventilation and adequate access.

Partial enclosures can still offer noise reduction of 15 db (A) + while only having 2, 3 or a 4 sided (without roof) enclosure.