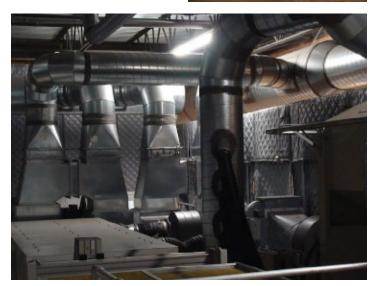

## ANC Partial or Complete Enclosures

ANC In-Plant Acoustic Enclosures are an incredibly versatile acoustic solution for industrial/manufacturing type (inplant) applications.

Our In-Plant enclosures are available both as partial or complete enclosures. These acoustic enclosures can be suspended, hung from the ceiling, floor mounted, wall mounted or suspended from roof decking.

For maximum noise reduction (20 db (A) +), we recommend complete enclosures. These complete enclosures still do offer different configurations for visibility, ventilation and adequate access.

Partial enclosures can still offer noise reduction of 15 db (A) + while only having 2, 3 or a 4 sided (without roof) enclosure.