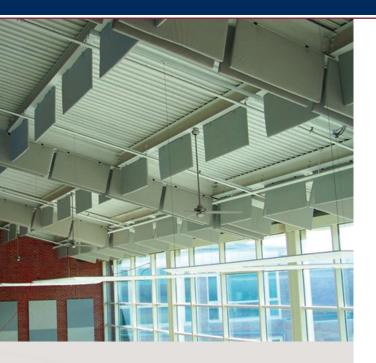

# SEMI-RIGID ACOUSTICAL BAFFLES

Semi-Rigid Baffles are the perfect economical solution to reverberation issues for large spaces. They are easy to install suspended down from the ceiling via grommets. Semi-Rigid Baffles are all custom made with a wide variety of finishes, sizes and thicknesses available.