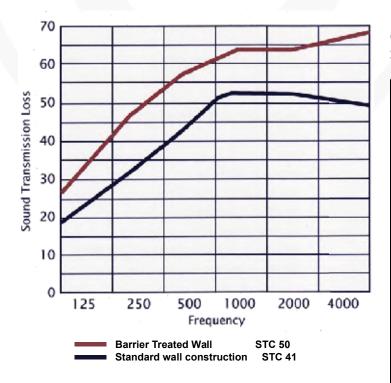

# PHYSICAL DATA

| Weight/Sq.Ft             | 1 LB                     |
|--------------------------|--------------------------|
| Tensile (Psi)            | 762                      |
| Gauge (Inches)           | 108″                     |
| Elongation (%)           | 200%                     |
| Die "C" Tear (#/In.)     | 114                      |
| 200 Deg. F/7 Days        | No Deformation:<1% Shrik |
| Mill Std. 6411 Burn Test | 9 (Pass)*                |
| MVS 302 Burn Test        | Pass: Self Extinguished  |
| STC                      | 26                       |
|                          |                          |

#### CONSTRUCTION

Noice Barrier maybe installed in conventional wall construction or in staggered stud assemble for higher STC results.