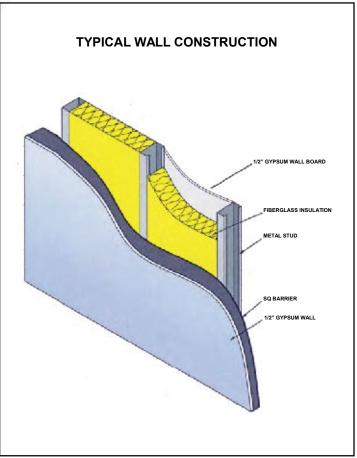

#### CONSTRUCTION

Noice Barrier maybe installed in conventional wall construction or in staggered stud assemble for higher STC results.