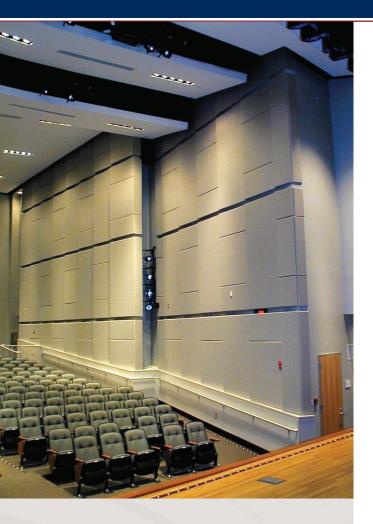

The ANC-3100 High-Impact Wall Panels are ideal for environments that combine the need for superior acoustical performance and resilience to high traffic areas. ANC-3100 High-Impact Panels are constructed using a 6-7# rigid fiberglass absorber core laminated to 16#-20# PCF high-impact fiberglass.

#### Applications:

- Schools / Universities
- Auditoriums
- Houses of worship
- Office spaces

## ANC-3100 HIGH-IMPACT ACOUSTICAL WALL & CEILING PANELS