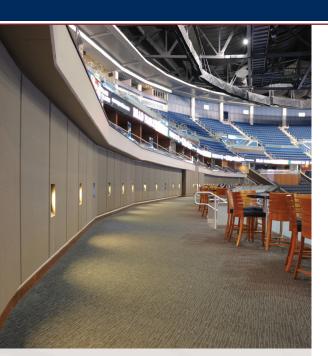

The ANC-3100 High-Impact Wall Panels are ideal for environments that combine the need for superior acoustical performance and resilience to high traffic areas. ANC-3100 High-Impact Panels are constructed using a 6-7# rigid fiberglass absorber core laminated to 16#-20# PCF high-impact fiberglass.

#### Applications:

- Schools / Universities
- Auditoriums
- Houses of worship
- Office spaces

## ANC-3100 HIGH-IMPACT ACOUSTICAL WALL & CEILING PANELS