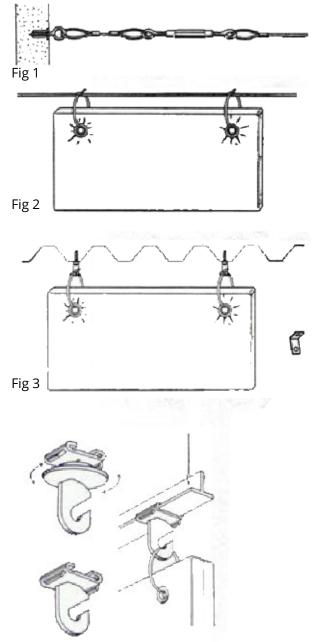

## Attachment with cable:

## Figures 1 & 2

All Noise Control,

2731 Vista Parkway

Secure anchor at both ends into well (Note: Acoustical Solutions offers various wall anchors).

Tighten cable using turn buckles or Alphacable cranks.On extremely long runs of cable, intermediate vertical cable support maybe required.

Suspend hanging acoustical baffles from cable using plastic tie warps. Secure tightly

# Attachment directly to deck or ceiling:

#### Figure 3

Attach angle clips to celling using tech screws or selftapping screws. Using plastic tie warps attach acoustical hanging baffles to clip.

#### Attachment to drop tile celling grid:

#### Figure 4

Snap display hooks into locked position on any standard celling grid system. Using plastic tie warps attach hanging baffles to display clips.

Fig 4