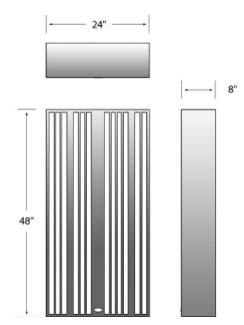

## **Light fixture detail**

The Razorblade<sup>™</sup> is a 24" x 48" x 8" (61cm x 122cm x 20.3cm) quadratic residue diffuser (QRD) that will effectively break up standing waves and directional reflections to provide a sense of air and increased space in any room. Ideally suited for recording studios, theaters and critical listening environments, the Razorblade features a series of 17 wells of varying depth that combine to effectively scatter frequencies as low as 400Hz.

Frame Material MDF inner **Dimensions** Weight Color

Baltic Birch outer frame,

24" (610mm) x 48" (1219mm) x 8" (203mm) 75.1 lbs (34.0 kg) Black