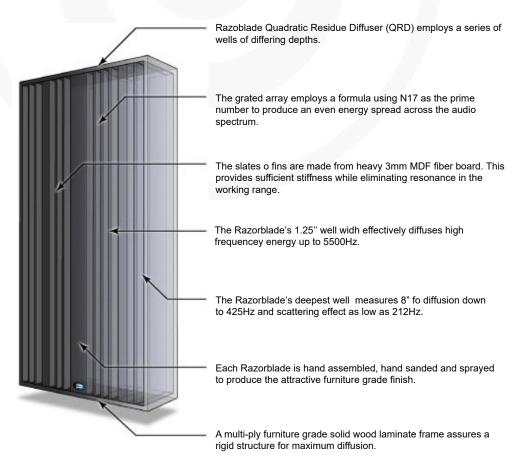

## **Light fixture detail**

The Razorblade<sup>™</sup> is a 24" x 48" x 8" (61cm x 122cm x 20.3cm) quadratic residue diffuser (QRD) that will effectively break up standing waves and directional reflections to provide a sense of air and increased space in any room. Ideally suited for recording studios, theaters and critical listening environments, the Razorblade features a series of 17 wells of varying depth that combine to effectively scatter frequencies as low as 400Hz.

The Razorblade is constructed using a combination of furniture-grade plywood for durability and medium density fiberboard slats for increased rigidity and mass. It ships fully assembled in an attractive black finish.