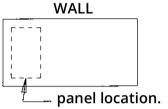

## IMPALING CLIP MOUNTING DETAIL

1. Lay out the panel location.

3. Apply a generous amount of liquid nail or construction adhesive to clip. 5 pross p

construction adhesive to clip. 5. press panel firmly to wall.