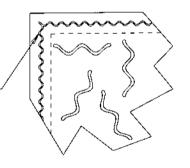

## IMPALING CLIP MOUNTING DETAIL

1. Lay out the panel location.

3. Apply a generous amount of liquid nail or construction adhesive to clip. 5 pross p

construction adhesive to clip. 5. press panel firmly to wall.