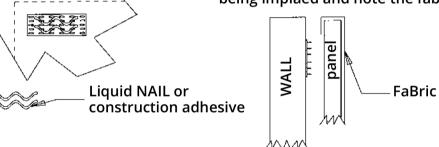

\* (Make sure that the fibers

\* (Make sure that the fiberglass core is being implaed and note the fabric.)

2. Secure impaling clip to wall using two 4. Apply additional adhesive to back of 6. Clean with soapy warm screws per clip.(toggle anchors may be panel in a random pattern. water if needed. needed on concrete walls)

BEST TO PLACE A SMALL BEAD OF ADHESIVE ON— FABRIC AND PRESS TO WALL FOR PERMENTANT INSTALLATION.

Address: 2731 Vista Parkway # D-6 WPB, Florida 33411

Phone: 561-964-9360

Email: info@allnoisecontrol.com