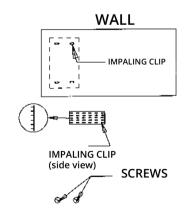

## IMPALING CLIP MOUNTING DETAIL

1. Lay out the panel location.

3. Apply a generous amount of liquid nail or construction adhesive to clip. 5 pross p

construction adhesive to clip. 5. press panel firmly to wall.

\* (Make sure that the fibers

\* (Make sure that the fiberglass core is being implaed and note the fabric.)

2. Secure impaling clip to wall using two 4. Apply additional adhesive to back of 6. Clean with soapy warm screws per clip.(toggle anchors may be panel in a random pattern. water if needed. needed on concrete walls)