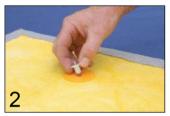

Screw Rotofast Snap-On Anchors into the back of the panel using the Rotofast driver tool.

Insert marking plugs into the Snap-On anchors.

Push panel against wall to mark anchor locations

Screw ratchets to wall at marked locations. (#8 screws recommended)