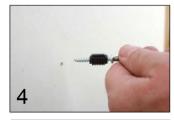

Screw Rotofast Snap-On Anchors into the back of the panel using the Rotofast driver tool.

Insert marking plugs into the Snap-On anchors.

Push panel against wall to mark anchor locations

Screw ratchets to wall at marked locations. (#8 screws recommended)