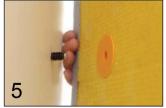

Screw Rotofast Snap-On Anchors into the back of the panel using the Rotofast driver tool.

Insert marking plugs into the Snap-On anchors.

Push panel against wall to mark anchor locations

Screw ratchets to wall at marked locations. (#8 screws recommended)

Firmly push panel onto ratchets to complete installation.

Ask your panel manufacturer or Rotofast representative for recommended anchor locations and quantities per panel.

Address: 2731 Vista Parkway # D-6 WPB, Florida 33411