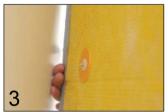

Screw Rotofast Snap-On Anchors into the back of the panel using the Rotofast driver tool.

Insert marking plugs into the Snap-On anchors.

Push panel against wall to mark anchor locations

Screw ratchets to wall at marked locations. (#8 screws recommended)

Firmly push panel onto ratchets to complete installation.

Ask your panel manufacturer or Rotofast representative for recommended anchor locations and quantities per panel.

Address: 2731 Vista Parkway # D-6 WPB, Florida 33411