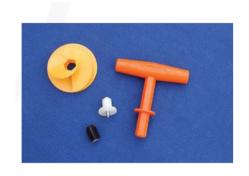

## ROTOFAST SNAP-ON ANCHOR

Rotofast Snap-on Anchors are a secure and fast solution for acoustical panel installation. For ceilings or walls, the Rotofast Snap On anchor is the answer.

Everything you need to install a panel in 5 EASY STEPS.

Screw Rotofast Snap-On Anchors into the back of the panel using the Rotofast driver tool.

Insert marking plugs into the Snap-On anchors.

Push panel against wall to mark anchor locations

Screw ratchets to wall at marked locations. (#8 screws recommended)