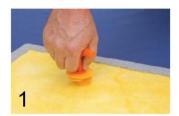

Screw Rotofast Snap-On Anchors into the back of the panel using the Rotofast driver tool.

Insert marking plugs into the Snap-On anchors.

Push panel against wall to mark anchor locations

Screw ratchets to wall at marked locations. (#8 screws recommended)