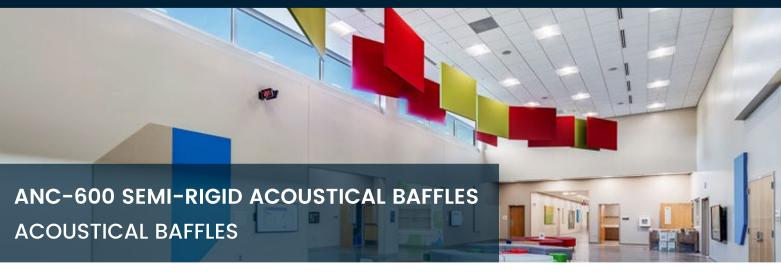

# ACOUSTICAL PRODUCTS

All Noise Control ANC-600 Semi-Rigid Baffles are the perfect economical solution to reverberation issues for large spaces. They are easy to install suspended down from the ceiling via grommets. The ANC-600 Semi-Rigid Baffles are all custom made with a wide variety of finishes, sizes and thicknesses available.