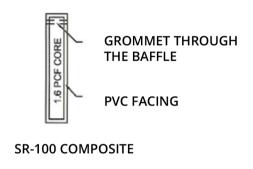

NOTE: FACE SIDE OF PANEL IS SHOWN

PANELS INSTALL WITH WIDTH & LENGTH AS SHOWN

| MATERIAL SPECS:          |                                |  |  |  |  |
|--------------------------|--------------------------------|--|--|--|--|
| MODEL #: SR-100 PVC      | THICKNESS: 1 1/2"              |  |  |  |  |
| CONSTRUCTION:<br>NATURAL | EDGE DETAIL:<br>SQUARE         |  |  |  |  |
| CORE: 1.6 PCF            | HARDWARE: COMPRESSION GROMMETS |  |  |  |  |