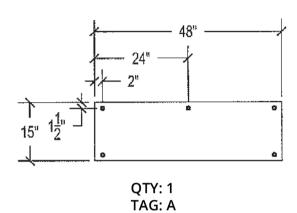

NOTE: FACE SIDE OF PANEL IS SHOWN

PANELS INSTALL WITH WIDTH & LENGTH AS SHOWN

| MATERIAL SPECS:          |                                |  |  |  |  |
|--------------------------|--------------------------------|--|--|--|--|
| MODEL #: SR-100 PVC      | THICKNESS: 1 1/2"              |  |  |  |  |
| CONSTRUCTION:<br>NATURAL | EDGE DETAIL:<br>SQUARE         |  |  |  |  |
| CORE: 1.6 PCF            | HARDWARE: COMPRESSION GROMMETS |  |  |  |  |

| ALL NOICE CONTROL |                |          |          |          |          |  |  |
|-------------------|----------------|----------|----------|----------|----------|--|--|
| LAB BUILDER, INC. |                |          |          |          |          |  |  |
| PO# 02000 02C     | SCALE<br>N.T.S |          | REV<br>0 | DRAWN BY | DATE     |  |  |
| 82008-826         |                |          | 0        | JP       | 09-20-12 |  |  |
| DWG #             | SIZE           | SALESMAN |          |          |          |  |  |
| A-11212           | Α              | DG       |          |          |          |  |  |
|                   | , ,            | )        |          |          |          |  |  |