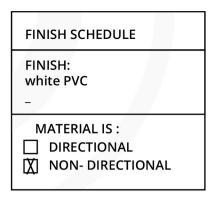

### ANC-600 BAFFLES:

**ACOUSTICAL CEILING BAFFLES** 

FINISH: PVC FILM

COLORS: BLACK

THICKNESS: 1.5"

DENSITY: 1.6#

EDGE DETAIL: NATURAL

COSTRUCTION: SEWN