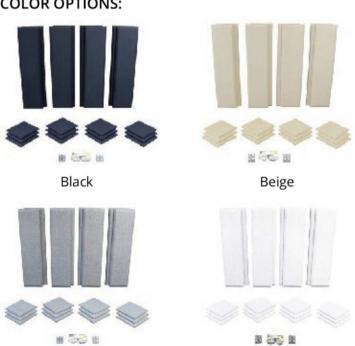

Broadway panels are made from high-density 6lb per cubic foot (96 kg/m³) fiberglass, offering nearly five times greater absorption than typical low-cost foam alternatives. This means that you get more absorption with less panels, while assuring an even absorption curve throughout the frequency range. Acoustical room kit 10 room kit is available in black, beige or grey fabric or in Absolute White paintable finish.

## **COLOR OPTIONS:**

Grey

**Paintable** 

10 x 12 ft. HiFi Layout

Scatter Blocks Control Columns

**Qty** 12 8

12" x 12" 12" x 48"

**Size** (305 x 305mm) (305 x 1219mm)