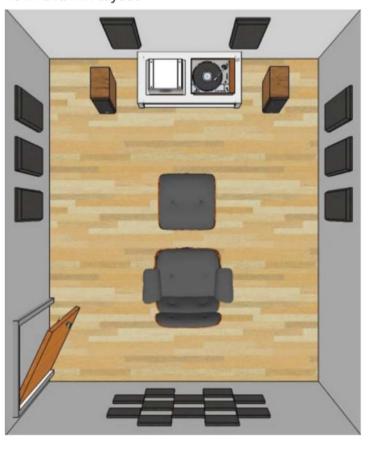

## **ROOM LAYOUTS:**

8 x 10 ft. Studio Layout

## **COLOR OPTIONS:**

Grey

**Paintable** 

10 x 12 ft. HiFi Layout

Scatter Blocks Control Columns

**Qty** 12 8

12" x 12" 12" x 48"

**Size** (305 x 305mm) (305 x 1219mm)