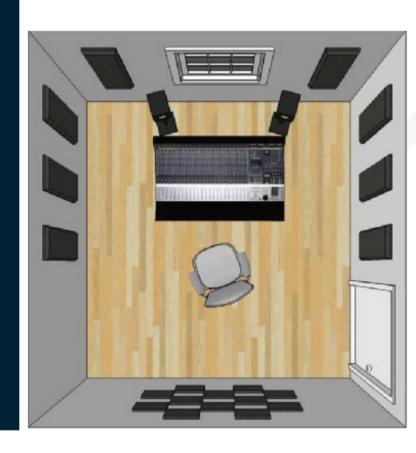

## **ROOM LAYOUTS:**

8 x 10 ft. Studio Layout

## **ACOUSTICAL ROOM KIT 10**

Rooms up to 120 sq ft (12 sq meters)