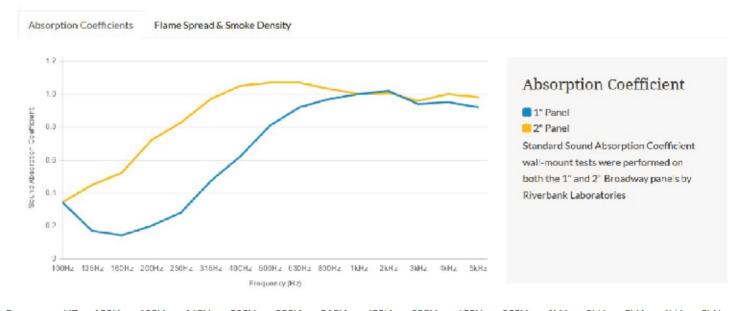

**Thickness** 1" (25mm) 2" (51mm)

**Edge** Beveled Beveled

Hardware 28 Surface Impaler's included for mounting. Drywall anchors and screws included.

| Frequency - HZ | 100Hz | 125Hz | 160Hz | 200Hz | 250Hz | 315Hz | 400Hz | 500Hz | 630Hz | 800Hz | 1kHz | 2kHz | 3kHz | 4kHz | 5kHz |
|----------------|-------|-------|-------|-------|-------|-------|-------|-------|-------|-------|------|------|------|------|------|
| 1"Panel        | 0.34  | 0.17  | 0.14  | 0.20  | 0.28  | 0.47  | 0.62  | 0.81  | 0.92  | 0.97  | 1.00 | 1.02 | 0.94 | 0.95 | 0.92 |
| 2" Panel       | 0.34  | 0.45  | 0.52  | 0.72  | 0.83  | 0.97  | 1.05  | 1.07  | 1.07  | 1.03  | 1.00 | 1.01 | 0.96 | 1.00 | 0.98 |