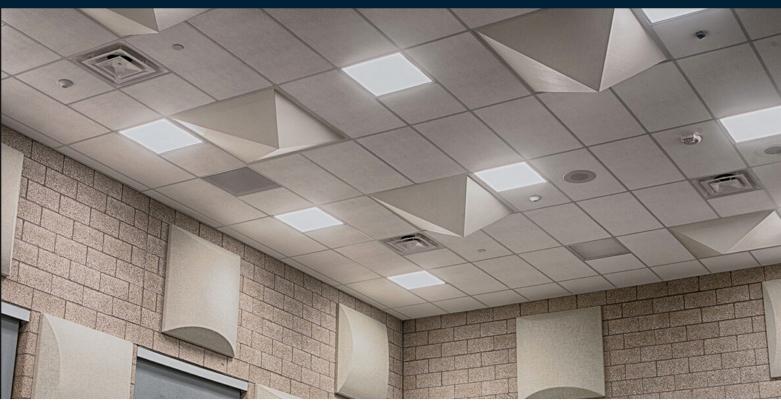

## **PYRAMID SOUND DIFFUSERS**

Pyramid Shaped Sound Diffusers are perfect for applications that require a high degree of sound diffusion, such as music rooms, band rooms, recording studios and concert halls. They are lightweight and easy to install.

Pyramid Shaped Diffusers are constructed of high strength reinforced fiberglass molded in a one piece pyramid shape. The diffusers are finely tuned to reflect sound.

## FIRE RATING:

All components shall have a Class A fire rating per ASTM E-84

- Designed to fit standard 2' x 2' or 4' x 4'
  lay-in ceiling grid systems
- 12" deep for excellent sound diffusion
- White gel coat or fabric finish
- Easy to install