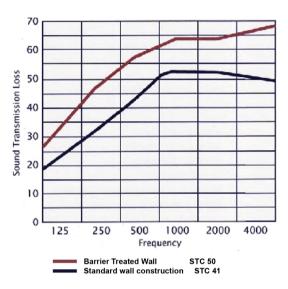

## **ACOUSTICAL DATA**

#### PHYSICAL DATA

| Weight/Sq.Ft             | 1 LB                    |
|--------------------------|-------------------------|
| Tensile (Psi)            | 762                     |
| Gauge (Inches)           | 108"                    |
| Elongation (%)           |                         |
| Die "C" Tear (#/In.)     |                         |
| 200 Deg. F/7 Days        |                         |
| Mill Std. 6411 Burn Test | 9 (Pass)*               |
| MVS 302 Burn Test        | Pass: Self Extinguished |
| STC                      | 26                      |