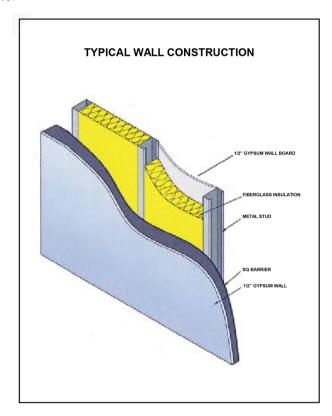

#### CONSTRUCTION

Noice Barrier maybe installed in conventional wall construction or in staggered stud assemble for higher STC results.

All Noice Control - Noice Barrier is a flexible noice barrier that is designed to stop the passage of sound through walls, cellings and floor. Sound Quality Barriers come in a variety of models and sizes and are ideal for hotels, classrooms, homes, home theatres and any areas where reduction of noice transmission isnecessary, with STC ratigs up to 31.

#### **ADVANTAGES**

All Noice Control - Noice Barrier is easily installed on wall, floors and ceilings. Complicated construction is unnecessary. Low cost solution for noice transmission problems.