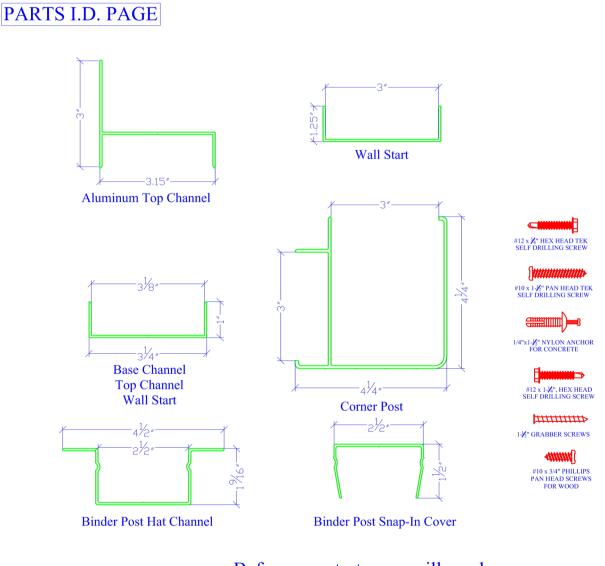

Check your shipping package prior to starting to ensure that all parts and components have been included as listed on the packing list.

Take a moment to read through the instructions prior to starting and study the parts and components and how they will work with each other. These few moments will save you time later.



Before you start, you will need:

Level Slotted Screwdriver Phillips Screwdriver Claw Hammer Hack Saw (with extra blades) Pliers Vise Grips Tape Measure Aviation Snips Chalk Line Putty Knives Combination Square Screw Gun Drill Motor & Bits Rubber/Sand Mallet Chop Saw (Not Required But Recommended)