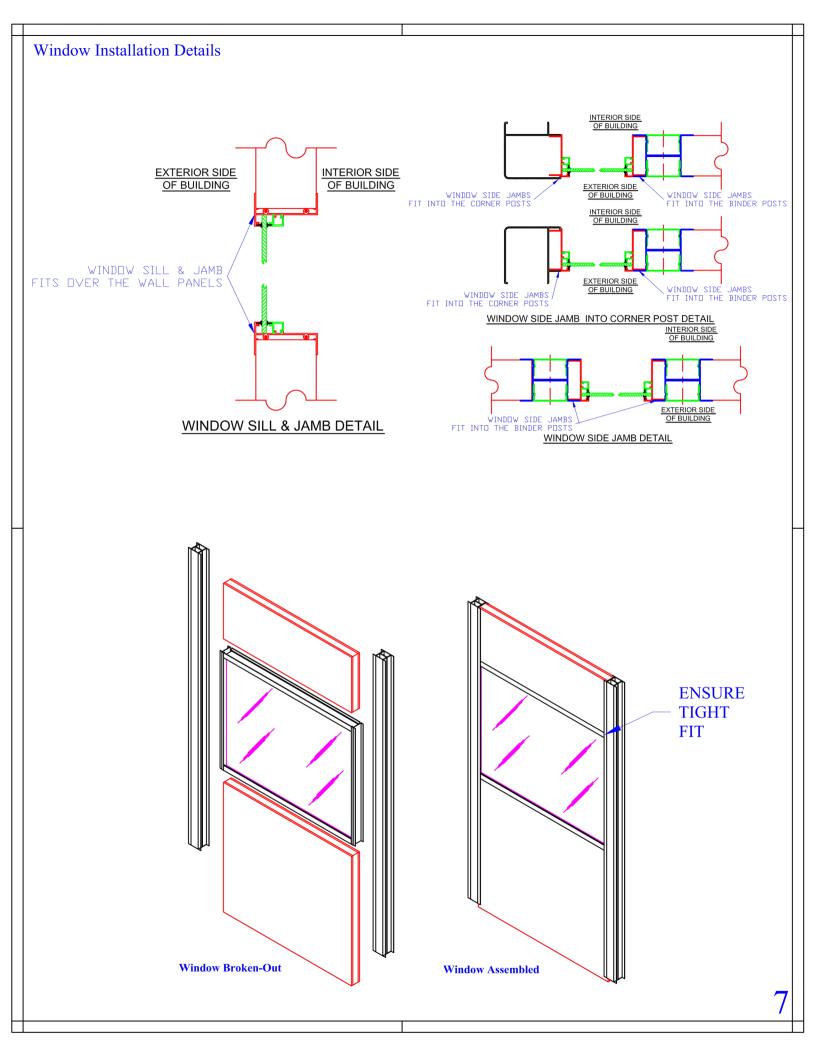

Check your shipping package prior to starting to ensure that all parts and components have been included as listed on the packing list.

Take a moment to read through the instructions prior to starting and study the parts and components and how they will work with each other. These few moments will save you time later.



Before you start, you will need:

Level Slotted Screwdriver Phillips Screwdriver Claw Hammer Hack Saw (with extra blades) Pliers Vise Grips Tape Measure Aviation Snips Chalk Line Putty Knives Combination Square Screw Gun Drill Motor & Bits Rubber/Sand Mallet Chop Saw (Not Required But Recommended)