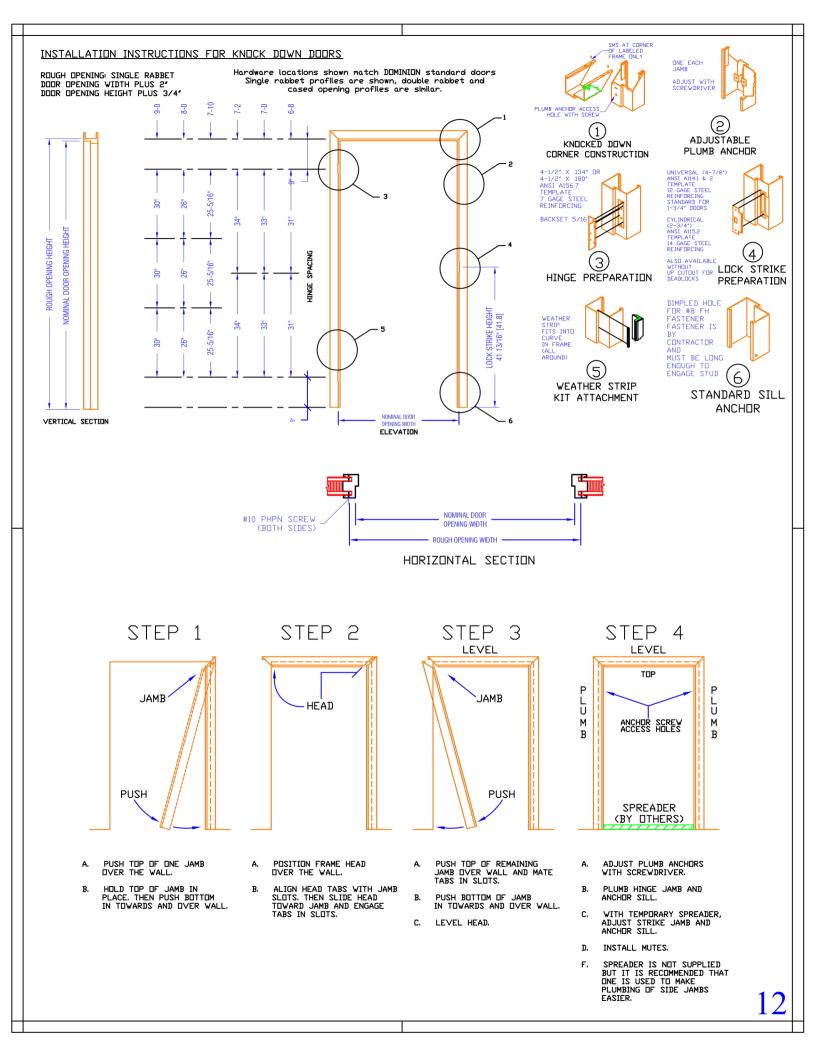

Check your shipping package prior to starting to ensure that all parts and components have been included as listed on the packing list.

Take a moment to read through the instructions prior to starting and study the parts and components and how they will work with each other. These few moments will save you time later.



Before you start, you will need:

Level Slotted Screwdriver Phillips Screwdriver Claw Hammer Hack Saw (with extra blades) Pliers Vise Grips Tape Measure Aviation Snips Chalk Line Putty Knives Combination Square Screw Gun Drill Motor & Bits Rubber/Sand Mallet Chop Saw (Not Required But Recommended)