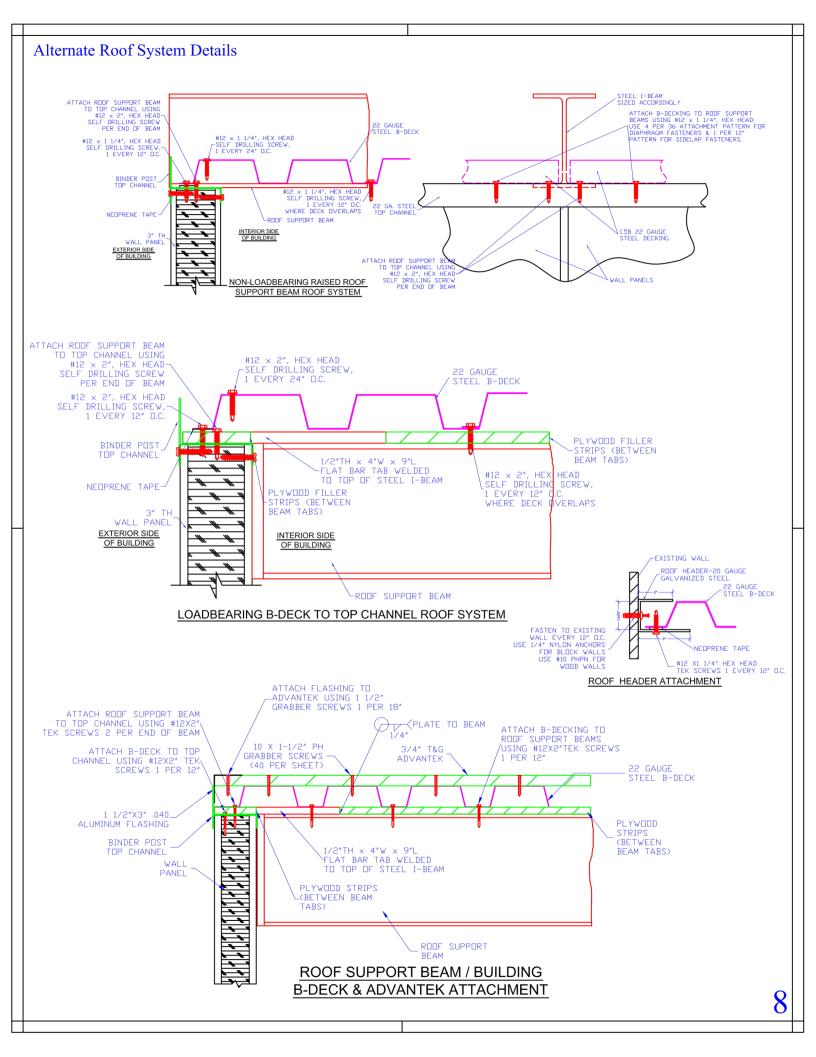

Check your shipping package prior to starting to ensure that all parts and components have been included as listed on the packing list.

Take a moment to read through the instructions prior to starting and study the parts and components and how they will work with each other. These few moments will save you time later.



Before you start, you will need:

Level Slotted Screwdriver Phillips Screwdriver Claw Hammer Hack Saw (with extra blades) Pliers Vise Grips Tape Measure Aviation Snips Chalk Line Putty Knives Combination Square Screw Gun Drill Motor & Bits Rubber/Sand Mallet Chop Saw (Not Required But Recommended)