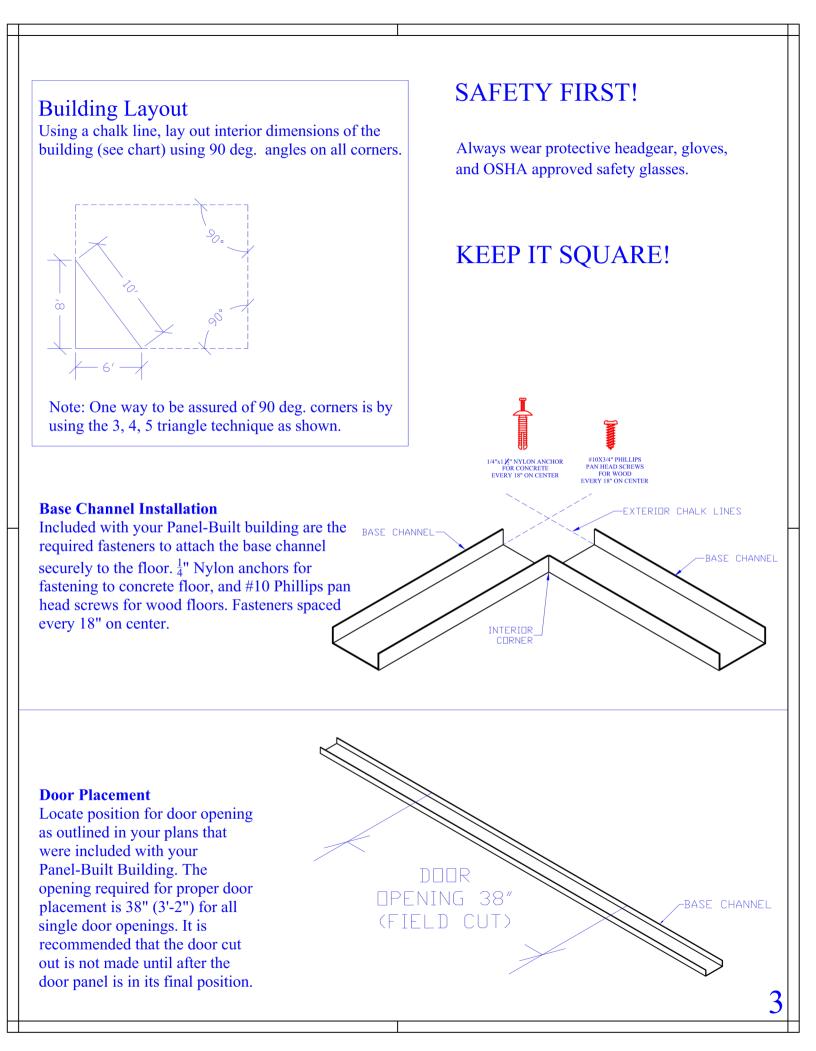

Check your shipping package prior to starting to ensure that all parts and components have been included as listed on the packing list.

Take a moment to read through the instructions prior to starting and study the parts and components and how they will work with each other. These few moments will save you time later.



Before you start, you will need:

Level Slotted Screwdriver Phillips Screwdriver Claw Hammer Hack Saw (with extra blades) Pliers Vise Grips Tape Measure Aviation Snips Chalk Line Putty Knives Combination Square Screw Gun Drill Motor & Bits Rubber/Sand Mallet Chop Saw (Not Required But Recommended)