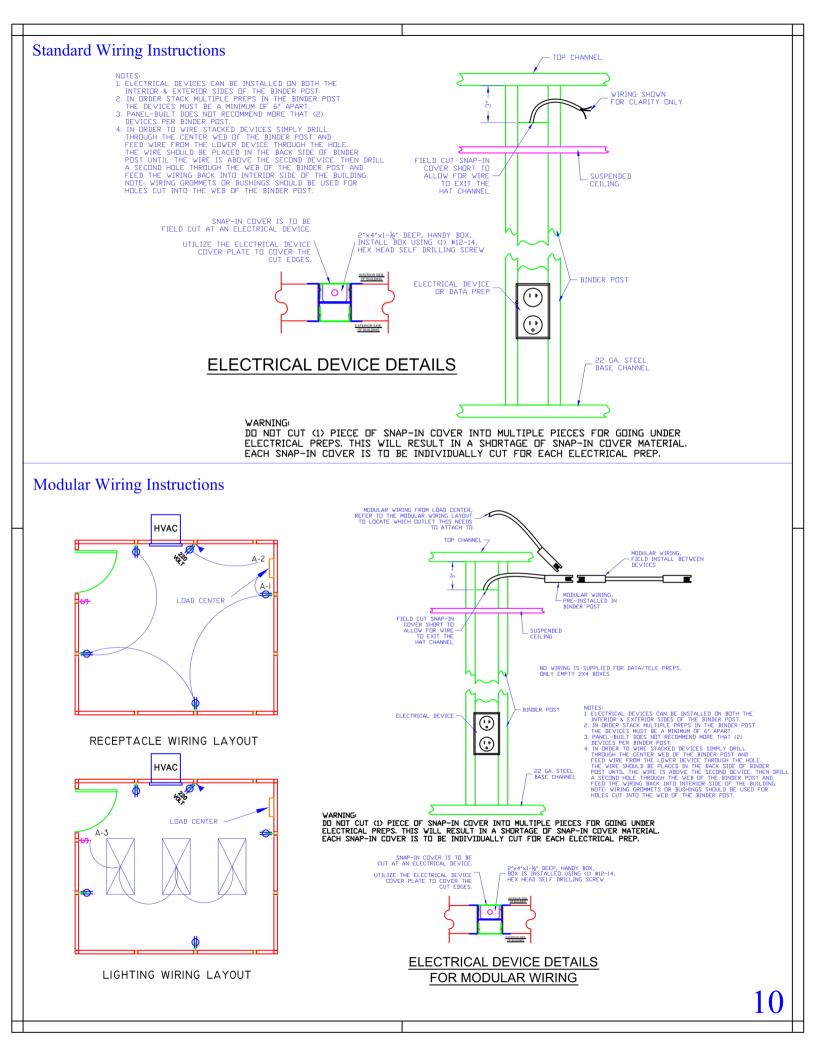

Check your shipping package prior to starting to ensure that all parts and components have been included as listed on the packing list.

Take a moment to read through the instructions prior to starting and study the parts and components and how they will work with each other. These few moments will save you time later.



Before you start, you will need:

Level Slotted Screwdriver Phillips Screwdriver Claw Hammer Hack Saw (with extra blades) Pliers Vise Grips Tape Measure Aviation Snips Chalk Line Putty Knives Combination Square Screw Gun Drill Motor & Bits Rubber/Sand Mallet Chop Saw (Not Required But Recommended)