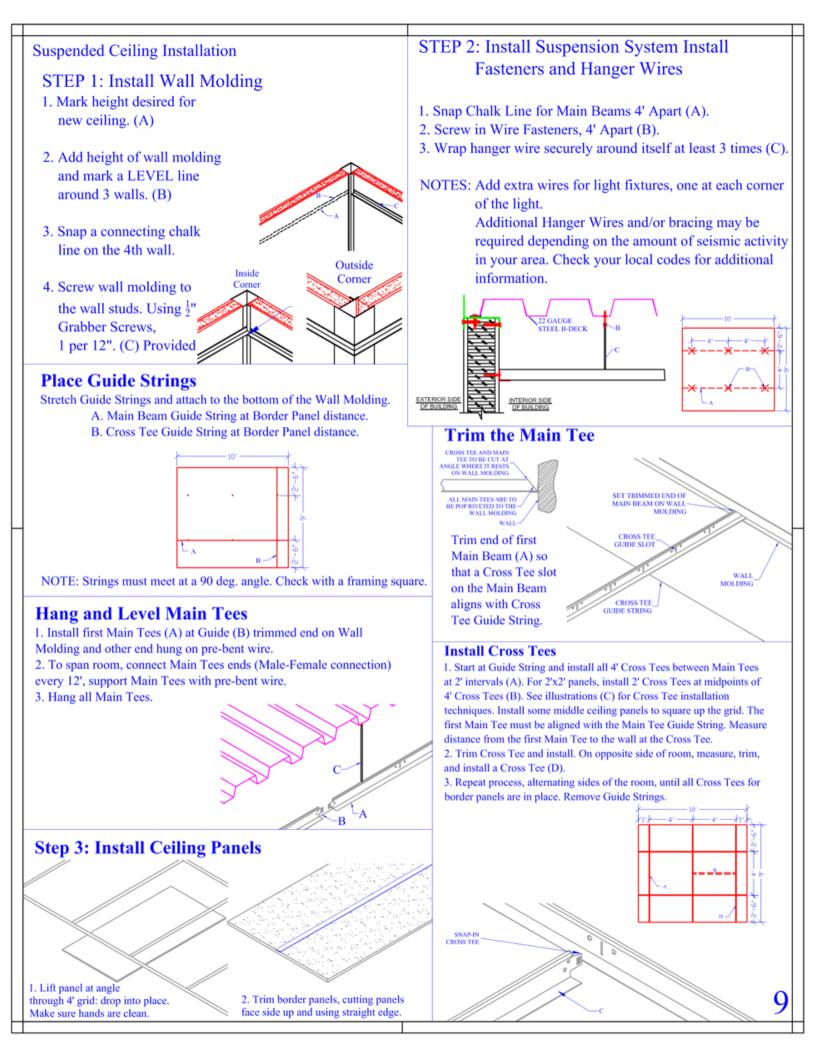

Check your shipping package prior to starting to ensure that all parts and components have been included as listed on the packing list.

Take a moment to read through the instructions prior to starting and study the parts and components and how they will work with each other. These few moments will save you time later.



Before you start, you will need:

Level Slotted Screwdriver Phillips Screwdriver Claw Hammer Hack Saw (with extra blades) Pliers Vise Grips Tape Measure Aviation Snips Chalk Line Putty Knives Combination Square Screw Gun Drill Motor & Bits Rubber/Sand Mallet Chop Saw (Not Required But Recommended)