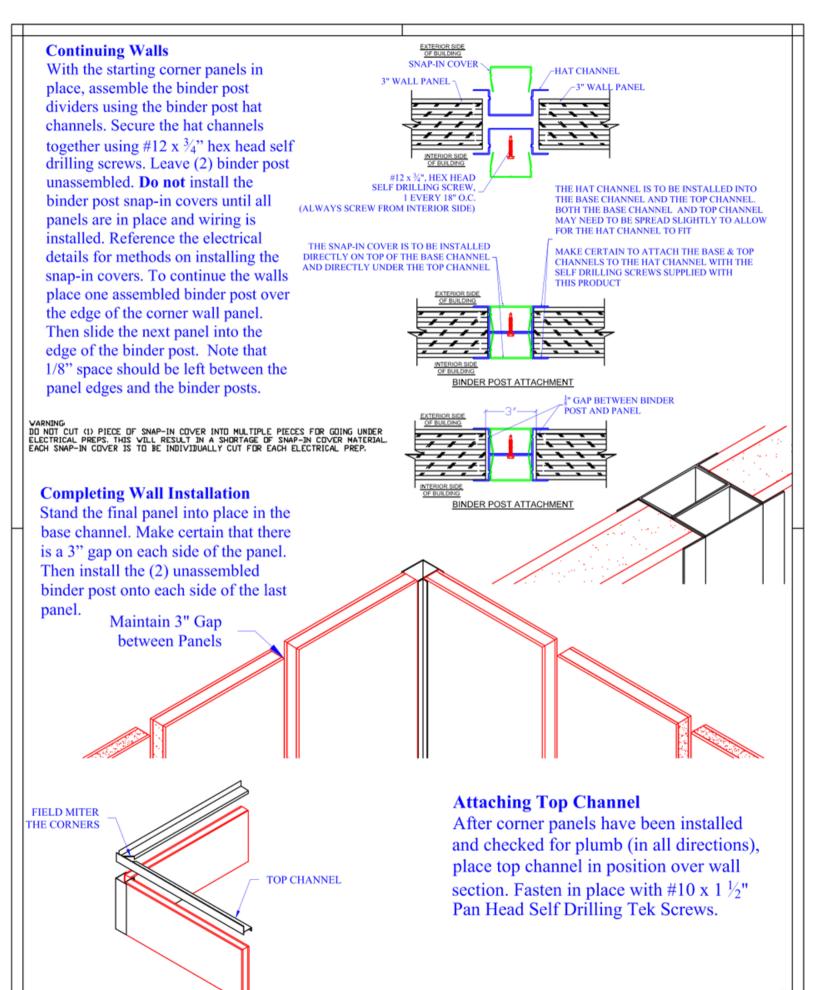

Check your shipping package prior to starting to ensure that all parts and components have been included as listed on the packing list.

Take a moment to read through the instructions prior to starting and study the parts and components and how they will work with each other. These few moments will save you time later.



Before you start, you will need:

Level Slotted Screwdriver Phillips Screwdriver Claw Hammer Hack Saw (with extra blades) Pliers Vise Grips Tape Measure Aviation Snips Chalk Line Putty Knives Combination Square Screw Gun Drill Motor & Bits Rubber/Sand Mallet Chop Saw (Not Required But Recommended)