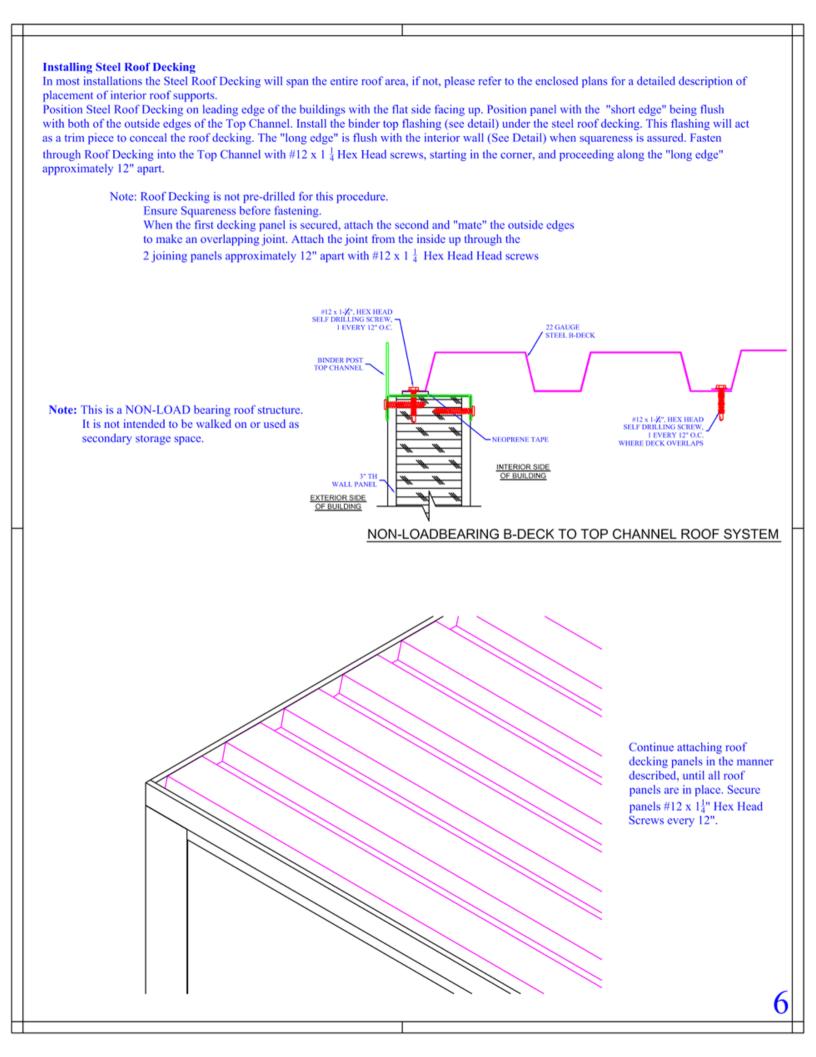

Check your shipping package prior to starting to ensure that all parts and components have been included as listed on the packing list.

Take a moment to read through the instructions prior to starting and study the parts and components and how they will work with each other. These few moments will save you time later.



Before you start, you will need:

Level Slotted Screwdriver Phillips Screwdriver Claw Hammer Hack Saw (with extra blades) Pliers Vise Grips Tape Measure Aviation Snips Chalk Line Putty Knives Combination Square Screw Gun Drill Motor & Bits Rubber/Sand Mallet Chop Saw (Not Required But Recommended)