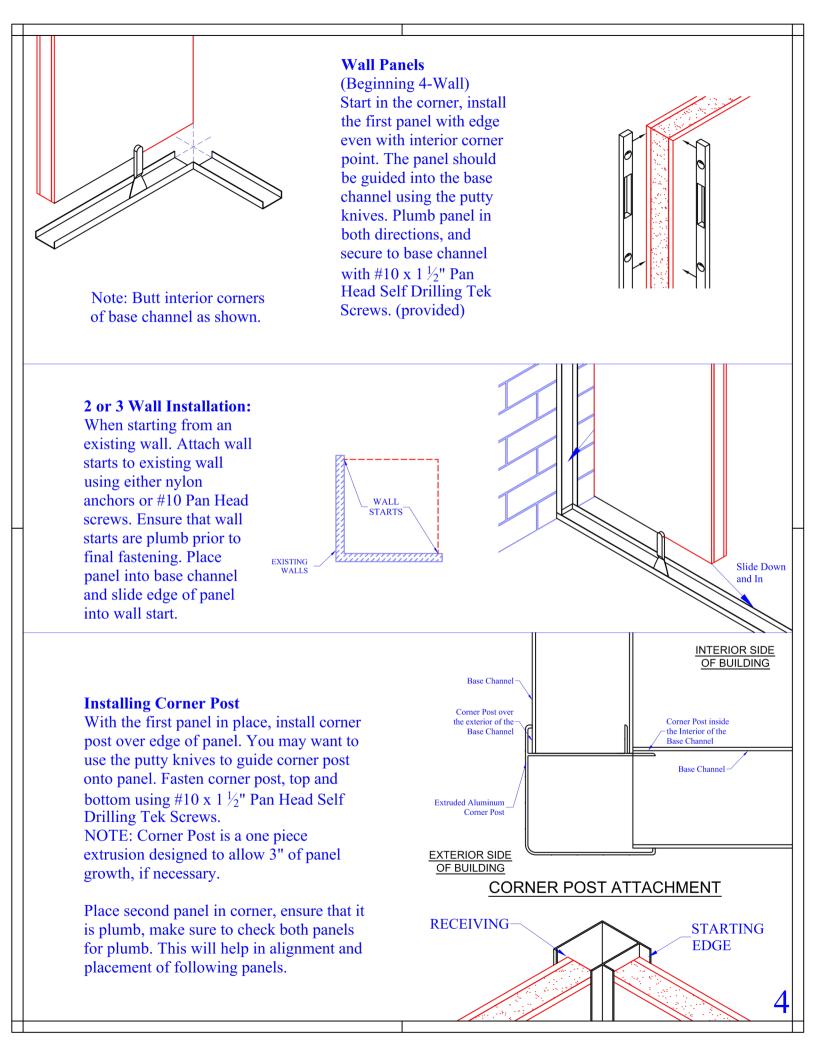

Check your shipping package prior to starting to ensure that all parts and components have been included as listed on the packing list.

Take a moment to read through the instructions prior to starting and study the parts and components and how they will work with each other. These few moments will save you time later.



Before you start, you will need:

Level Slotted Screwdriver Phillips Screwdriver Claw Hammer Hack Saw (with extra blades) Pliers Vise Grips Tape Measure Aviation Snips Chalk Line Putty Knives Combination Square Screw Gun Drill Motor & Bits Rubber/Sand Mallet Chop Saw (Not Required But Recommended)