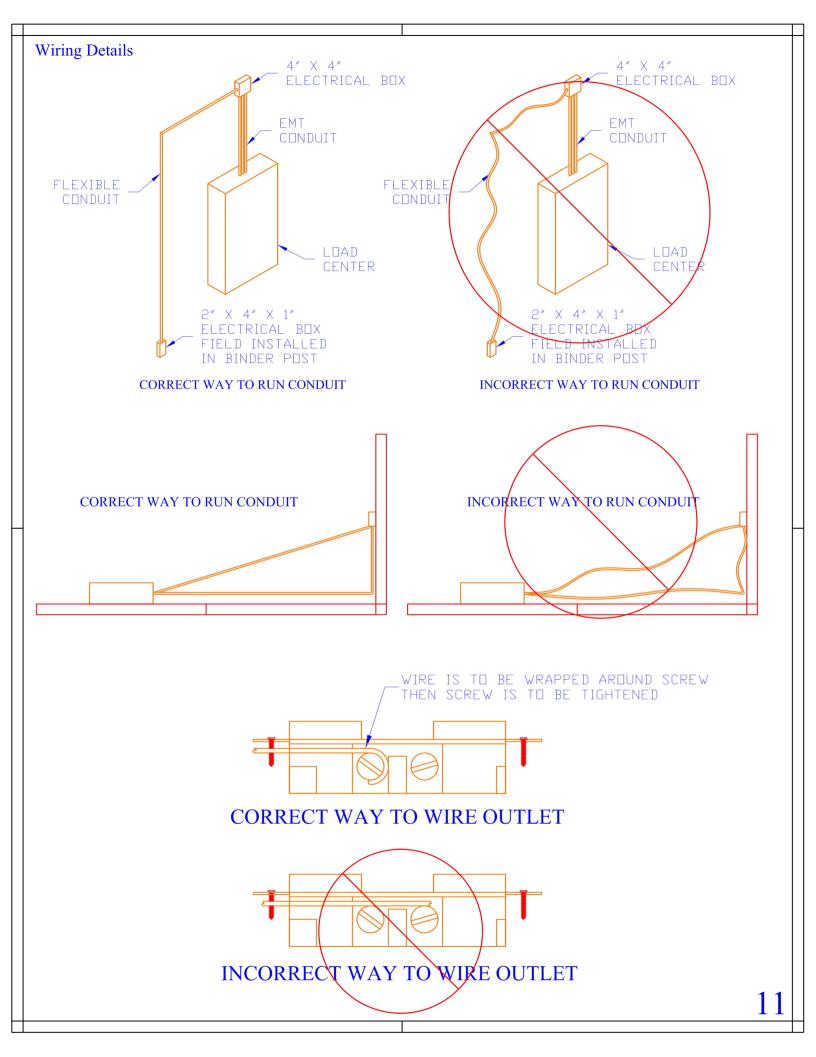

Check your shipping package prior to starting to ensure that all parts and components have been included as listed on the packing list.

Take a moment to read through the instructions prior to starting and study the parts and components and how they will work with each other. These few moments will save you time later.



Before you start, you will need:

Level Slotted Screwdriver Phillips Screwdriver Claw Hammer Hack Saw (with extra blades) Pliers Vise Grips Tape Measure Aviation Snips Chalk Line Putty Knives Combination Square Screw Gun Drill Motor & Bits Rubber/Sand Mallet Chop Saw (Not Required But Recommended)