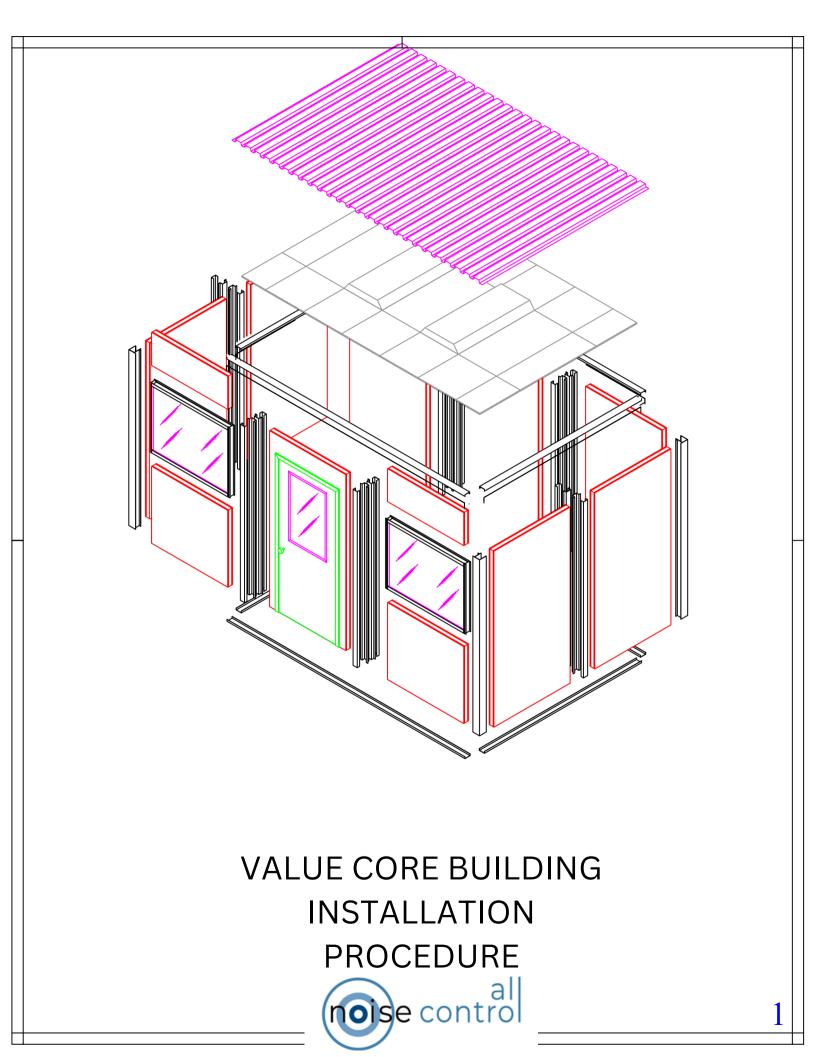

Check your shipping package prior to starting to ensure that all parts and components have been included as listed on the packing list.

Take a moment to read through the instructions prior to starting and study the parts and components and how they will work with each other. These few moments will save you time later.



Before you start, you will need:

Level Slotted Screwdriver Phillips Screwdriver Claw Hammer Hack Saw (with extra blades) Pliers Vise Grips Tape Measure Aviation Snips Chalk Line Putty Knives Combination Square Screw Gun Drill Motor & Bits Rubber/Sand Mallet Chop Saw (Not Required But Recommended)