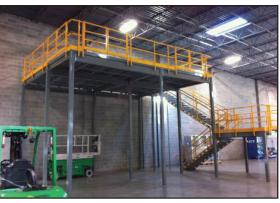

# **Superior Construction**

All Noise Control's steel line fabricates powder-coated structural steel mezzanines and stair systems customized to your specifications. We offer tailored sizes, heights, spans, decking materials, and landings to meet your needs. Designed for durability and longevity, All Noise Control is your trusted provider for mezzanine systems.

#### Key Features:

- Modular bolt-together design for easy installation
- Sturdy handrails with 4" kickplate for enhanced safety
- Heavy-duty columns and baseplates for stability
- Prefabricated stair systems and accessories
- 4-MIL powder-coated steel components for superior resistance to wear, corrosion, and harsh environments