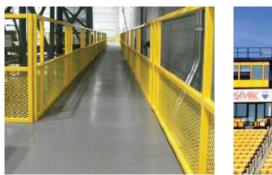

#### Key Features:

- Modular bolt-together design for easy installation
- Sturdy handrails with 4" kickplate for enhanced safety
- Heavy-duty columns and baseplates for stability
- Prefabricated stair systems and accessories
- 4-MIL powder-coated steel components for superior resistance to wear, corrosion, and harsh environments