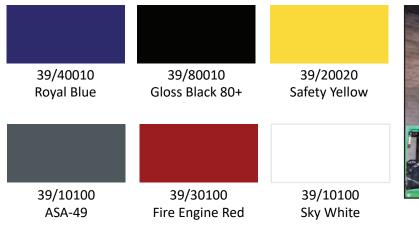

r Facility
Structural Mezzanines

# **Superior Construction**

All Noise Control's steel line fabricates powder-coated structural steel mezzanines and stair systems customized to your specifications. We offer tailored sizes, heights, spans, decking materials, and landings to meet your needs. Designed for durability and longevity, All Noise Control is your trusted provider for mezzanine systems.

## Structural Mezzanines \_\_\_\_\_



#### Key Features:

- Modular bolt-together design for easy installation
- Sturdy handrails with 4" kickplate for enhanced safety
- Heavy-duty columns and baseplates for stability
- Prefabricated stair systems and accessories
- 4-MIL powder-coated steel components for superior resistance to wear, corrosion, and harsh environments

## Color Options \_\_\_\_\_





#### Common Applications \_\_\_\_\_



Catwalks



**Sports Facilities** 

**Observation Offices** 



Storage Areas



**Range Towers** 



Aerospace Applications

## Standard Decking Options \_\_\_\_\_

- Advantech A high-quality alternative to plywood and OSB, offering enhanced strength, stiffness, and moisture resistance.
- ResinDek A durable, high-density composite flooring designed for mezzanines supporting heavy loads such as pallet jacks, carts, and dollies.
- Diamond Plate A robust steel decking option, second in durability only to concrete.
- Concrete Flooring The most durable mezzanine flooring available, ideal for heavy-duty applications.
- Press-Locked Grating Steel grating (also known as bar grating) is widely used in industries such as waste management, mining, and food