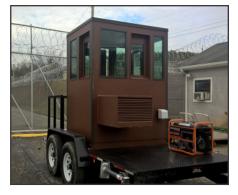

## BETTER BUILT STRONGER BUILT ALL NOISE CONTROL

An All Noise Control ballistic building is constructed with a heavy-duty welded steel frame reinforced with ballistic-rated steel sheeting. These structures are ideal for gatehouses, guard booths, and security buildings. Each ballistic-rated building includes a fully welded steel base, allowing for easy transportation via forklift or crane.

## Ballistic Rated Modular Buildings

- UL and NIJ-certified ballistic protection at all levels
- Durable steel base designed for easy forklift and crane transport
- Integrated lightning protection, PA systems, and advanced security features