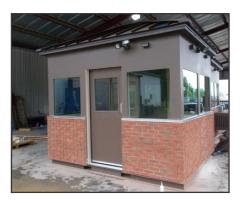

## BETTER BUILT STRONGER BUILT ALL NOISE CONTROL

An All Noise Control ballistic building is constructed with a heavy-duty welded steel frame reinforced with ballistic-rated steel sheeting. These structures are ideal for gatehouses, guard booths, and security buildings. Each ballistic-rated building includes a fully welded steel base, allowing for easy transportation via forklift or crane.

## Ballistic Rated Modular Buildings

- UL and NIJ-certified ballistic protection at all levels
- Durable steel base designed for easy forklift and crane transport
- Integrated lightning protection, PA systems, and advanced security features

TI.TI.TI

- Available in a variety of sizes and customizable color options
- Tailor-made to meet your specific application and security needs

......

- Fully insulated and weatherproof, equipped with HVAC systems for climate control
- Available in shed, gable, or hip roof designs to match your facility's aesthetics