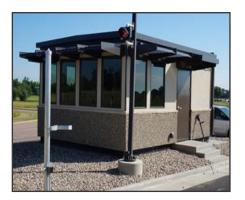

## BETTER BUILT STRONGER BUILT ALL NOISE CONTROL

An All Noise Control ballistic building is constructed with a heavy-duty welded steel frame reinforced with ballistic-rated steel sheeting. These structures are ideal for gatehouses, guard booths, and security buildings. Each ballistic-rated building includes a fully welded steel base, allowing for easy transportation via forklift or crane.

## Ballistic Rated Modular Buildings

- UL and NIJ-certified ballistic protection at all levels
- Durable steel base designed for easy forklift and crane transport
- Integrated lightning protection, PA systems, and advanced security features